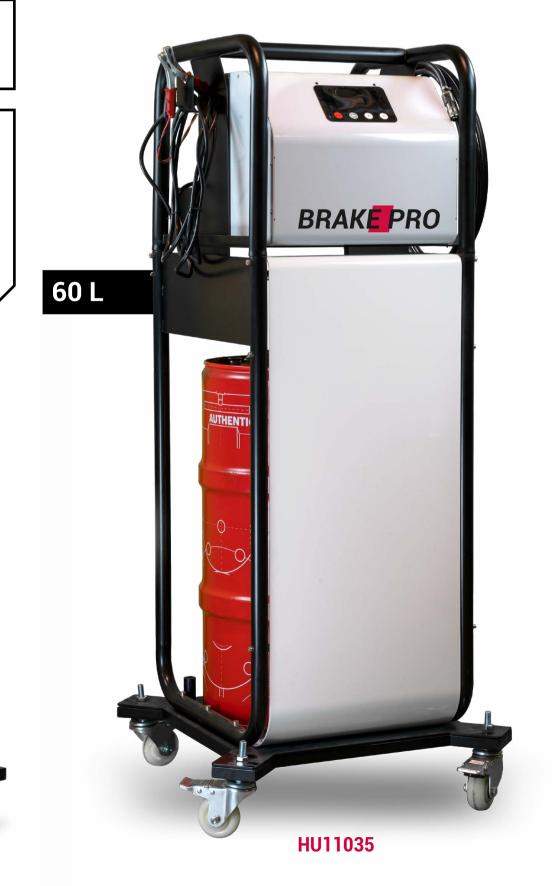

## HUBITOOLS REINVENTS THE BRAKE BLEEDER

Configurations: HU11030: Portable version up to 20 L HU11035: On trolley version up to 60 L Also available : HU11036: Trolley only (to upgrade the portable version to on trolley version)