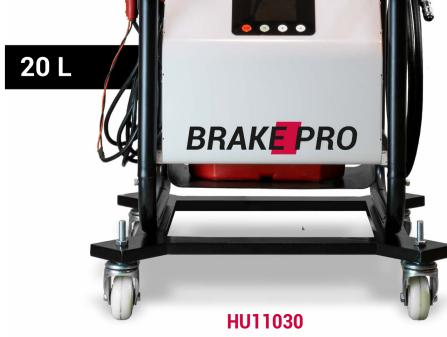

## HUBITOOLS REINVENTS THE BRAKE BLEEDER

Configurations: HU11030: Portable version up to 20 L HU11035: On trolley version up to 60 L Also available : HU11036: Trolley only (to upgrade the portable version to on trolley version)